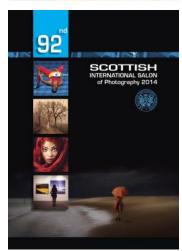

# 92<sup>nd</sup> SCOTTISH SALON EXHIBITION

\*ON SHOW AT THREE DIFFERENT VENUES\*

\*TWO AWARDS PRESENTATIONS\*

Our Exhibition showings will start this year at Aberdeen, then move on to East Kilbride, finishing with a PDI showing at Carluke. We invite anyone who entered this year's Scottish Salon to come along to either of our Awards Presentation events. If you have won an Award we hope you can attend one of these presentations.

## Welcome to our 4th e-sa on newsletter of 2015

This edition brings you details of the **92nd Scottish Salon Exhibitions** as well as the results of this year's winning Clubs. We've also included a selection of this year's accepted entries in this issue. All of the Award Winners will be in the new gallery section of our website this weekend.