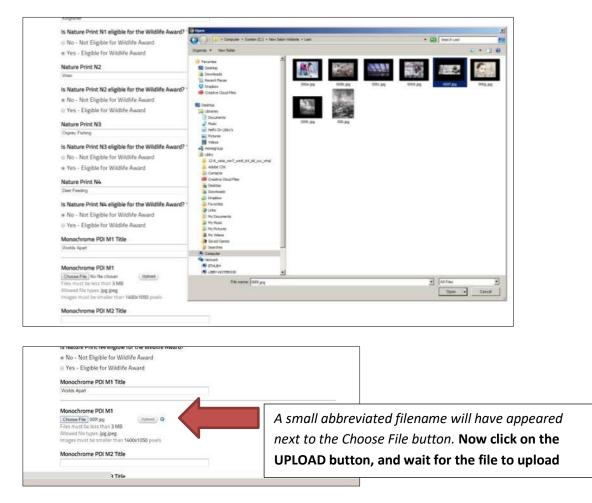

not entering                |
|                                                              |                                                                                                               |                                                                           |                                                                              |                                                      |                                                          |                                            | LEASE LEAVE THE TITLES BLANK                       |

Page **4** of **11** 



Finish entering your TITLE - Then click on CHOOSE FILE

Your 'Explorer' window will open for you to choose your file as below.

Select the FILE that matches the TITLE you have entered and click OPEN



You will now see the thumbnail appear for the image you have uploaded

Do not worry about how the filename appears at this point. It will not rename itself until you are ready to SUBMIT your finished entry



Continue to complete all of the TITLES, CHOOSE and UPLOAD all of the PDI(Digital) files for <u>ALL</u> of the sections you wish to enter.

| 2 0001 pg (427.09 KB) Remove