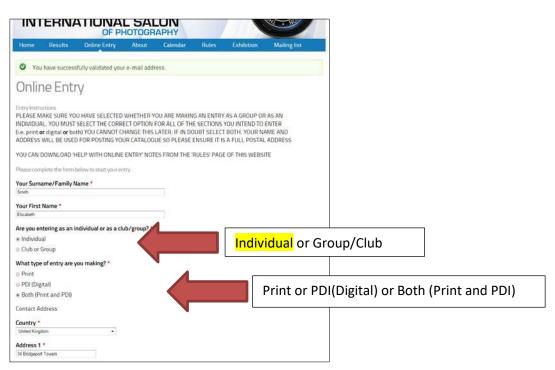

#### YOU ARE NOW READY TO START YOUR ONLINE ENTRY.

You require to select from the following options -

- **'Individual'** or **'Group/Club'** Entry select the Individual option if you are entering on your own
- What you intend to enter 'Prints' or 'Digital (PDI)' or 'Both Prints & Digital(PDI)' If you are not sure at this point select both

You also require to supply your **name and full postal address** which will be used for posting catalogues and awards so please make sure it is complete.

All of the questions you will be asked during the Online Entry process are shown below -