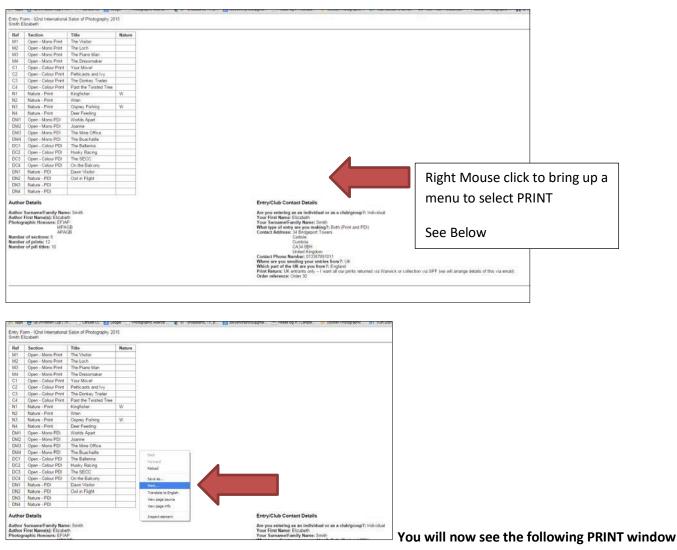

e BF_21Buzzard in Flight.tif cannot be uploaded. Only files with the following extensions are allowed: jpg.jpgg.                     | 1400x1050 pixels.                                                                                                                                                 |
| Choose File, No file chosen (Bladed)<br>Files must be less than 3 MB<br>Allowed file types, Jpg Jong<br>Images must be smaller than 1460x1050 powls. | Colour PDI C1<br>Choses Film No Re chosen Mythaet<br>Files must be less than 3 MB<br>Allowed This types jeg jong<br>Images must be smaller than 1400c1050 pixels. |

Once you have completed everything and checked for errors you can PRINT a copy of your ENTRY FORM by clicking on PRINT THIS ENTRY FORM



#### You will then see the following view -



which will allow you to select any options you require -





#### YOU ARE NOW READY TO SELECT THE METHOD OF PAYMENT FOR YOUR ENTRY

| Shopping cart