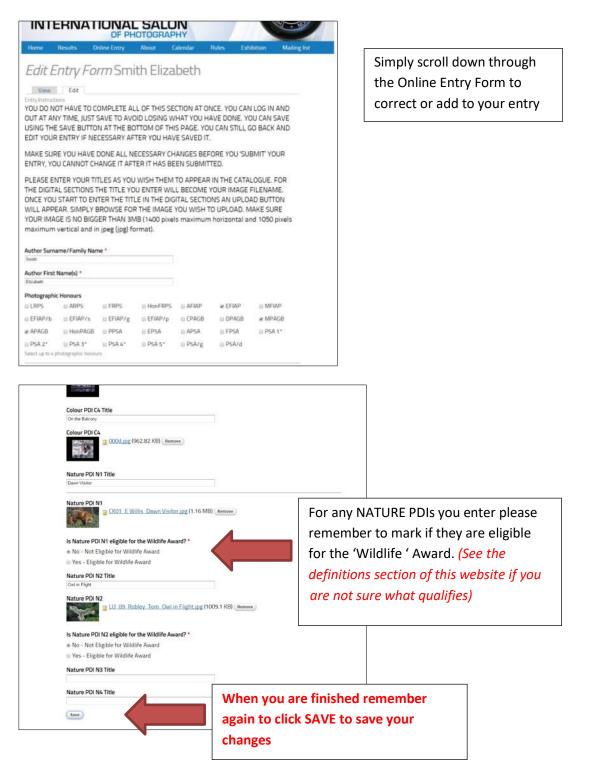

|                     |                   | for            |             |
| Elizabeth<br>Entry Fee                              | APAGB                   |              |                |                    |                     |                   |                |             |
|                                                     | APAGB                   |              |                |                    |                     |                   | fo             | m           |

Once you have clicked SAVE you will end up back at this page

Do not click on SUBMIT ENTRY until your entry is complete and correct

When you wish to continue with your entry or check it for corrections/typos simply **click the EDIT button** this will take you back to the Online Entry Form



If you have a problem uploading a file – You may see a box like the following when you try to upload a file that is too big or is in the wrong format. Please go and correct your file size or format before trying again. SAVE what you have done by clicking the SAVE button before logging out.

nensions are

|                                                                                                                                                      | Custodians of the Pier                                                                                                                                            |
|------------------------------------------------------------------------------------------------------------------------------------------------------|-----------------------