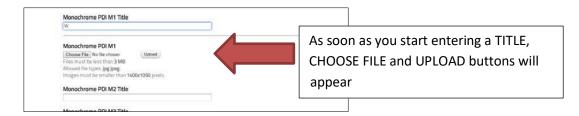

|                                                      |                                                          |                                            | or any section you are not entering                |
|                                                              |                                                                                                               |                                                                           |                                                                              |                                                      |                                                          |                                            | LEASE LEAVE THE TITLES BLANK                       |

Page **4** of **11** 



Finish entering your TITLE - Then click on CHOOSE FILE

Your 'Explorer' window will open for you to choose your file as below.

Select the FILE that matches the TITLE you have entered and click OPEN



You will now see the thumbnail appear for the image you have uploaded

Do not worry about how the filename appears at this point. It will not rename itself until you are ready to SUBMIT your finished entry



Continue to complete all of the TITLES, CHOOSE and UPLOAD all of the PDI(Digital) files for <u>ALL</u> of the sections you wish to enter.

| 2 0001 pg (427.09 KB) Remove