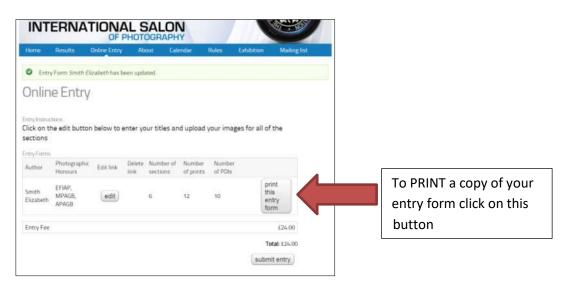

|
| The selected file BF_21Buzzard in Flight.tif cannot be uploaded. Only files with the following extensions are allowed: jpg.jpgg.                     | 1400x1050 pixels.                                                                                                                                                 |
| Choose File, No file chosen (Bladed)<br>Files must be less than 3 MB<br>Allowed file types, Jpg Jong<br>Images must be smaller than 1460x1050 powls. | Colour PDI C1<br>Choses Film No Re chosen Mythaet<br>Files must be less than 3 MB<br>Allowed This types jeg jong<br>Images must be smaller than 1400c1050 pixels. |

Once you have completed everything and checked for errors you can PRINT a copy of your ENTRY FORM by clicking on PRINT THIS ENTRY FORM



#### You will then see the following view -



which will allow you to select any options you require -





#### YOU ARE NOW READY TO SELECT THE METHOD OF PAYMENT FOR YOUR ENTRY

| Shopping cart