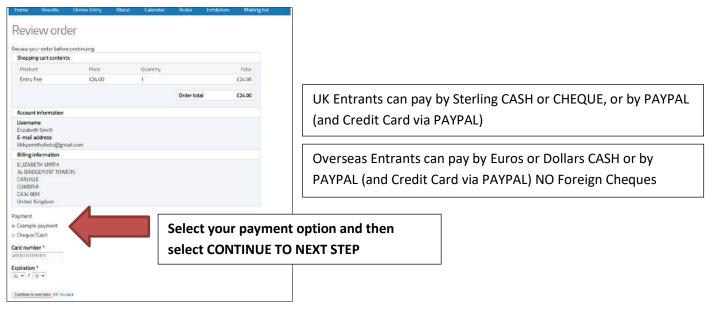

i>This should match</i><br><i>t Card details if you wish to</i><br><i>f payment</i> |
| Eu / Anex + Le / ZARE/H SAITH Country * United Knacom Kddress 1 Kddress 2 Formation Control (Control ( |                  | paying for your en<br>your Paypal/Credi<br>use this method oj                    | ntry - This should match<br>t Card details if you wish to                                                                |
| Billing information Full name * Eur Zelez Ihi skill hi Country * Lindis Chapters Address 1 Address 2 Count / Code Iki # Code Iki# Code Iki # Code Iki # |                  | paying for your en<br>your Paypal/Credi<br>use this method of<br>When complete p | ntry - This should match<br>t Card details if you wish to<br>f payment                                                   |



When your payment process is complete you will see the following

| INT           | ERNA                    |              |                |                       |                     | 1                 |                |              |
|---------------|-------------------------|--------------|----------------|-----------------------|---------------------|-------------------|----------------|--------------|
| Home          | Results                 | Online Entry |                |                       | (Chinese)           | Rules             | Exhibition     | Mailing list |
| Chec          | kout co                 | mplet        | e              |                       |                     |                   |                |              |
| Your order    | number is 30. Ye