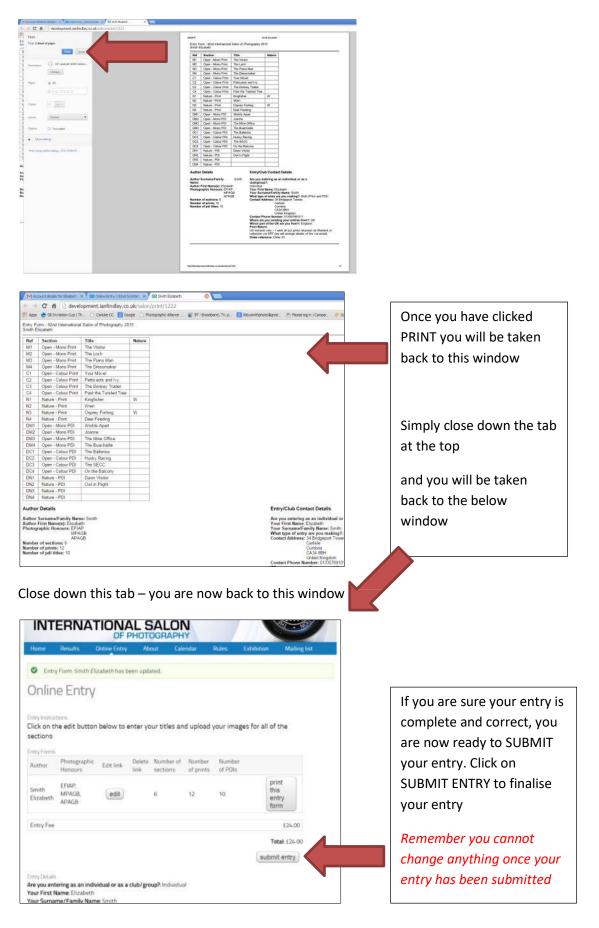

with the following extensions are allowed: jpg.jpgg.                     | 1400x1050 pixels.                                                                                                                                                 |
| Choose File, No file chosen (Bladed)<br>Files must be less than 3 MB<br>Allowed file types, Jpg Jong<br>Images must be smaller than 1460x1050 powls. | Colour PDI C1<br>Choses Film No Re chosen Mythaet<br>Files must be less than 3 MB<br>Allowed This types jeg jong<br>Images must be smaller than 1400c1050 pixels. |

Once you have completed everything and checked for errors you can PRINT a copy of your ENTRY FORM by clicking on PRINT THIS ENTRY FORM



#### You will then see the following view -



which will allow you to select any options you require -





#### YOU ARE NOW READY TO SELECT THE METHOD OF PAYMENT FOR YOUR ENTRY

| Shopping cart