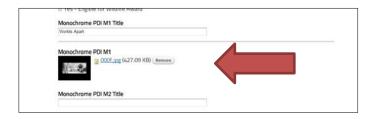

|                                                                              |                                                      |                                                          |                                            | LEASE LEAVE THE TITLES BLANK                       |

Page **4** of **11** 



Finish entering your TITLE - Then click on CHOOSE FILE

Your 'Explorer' window will open for you to choose your file as below.

Select the FILE that matches the TITLE you have entered and click OPEN



You will now see the thumbnail appear for the image you have uploaded

Do not worry about how the filename appears at this point. It will not rename itself until you are ready to SUBMIT your finished entry



Continue to complete all of the TITLES, CHOOSE and UPLOAD all of the PDI(Digital) files for <u>ALL</u> of the sections you wish to enter.

| 2 0001 pg (427.09 KB) Remove